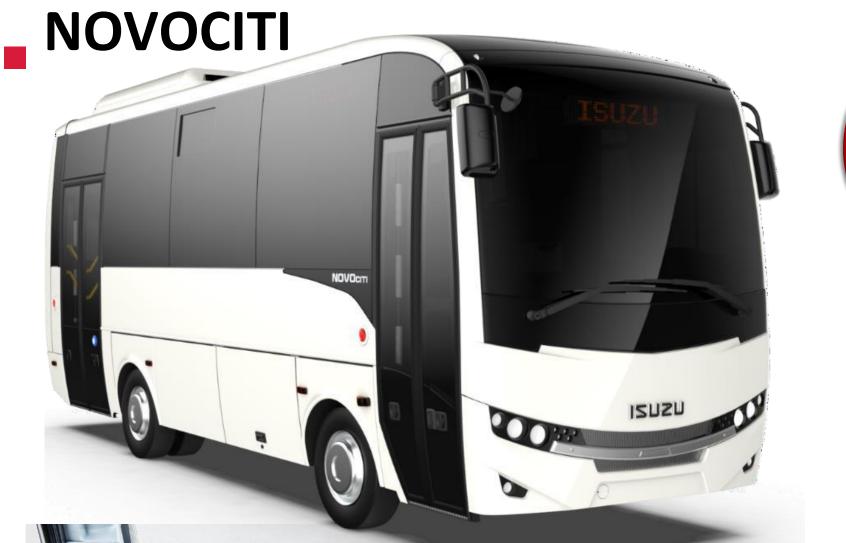

**NOVOCITI** 

EU5

CLASS

CLASS I (PUBLIC TRANSPORTATION)

MAIN DIM. (mm)

7502x2275x3375 mm

PASSENGER CAPA.

55 Total,21 Seats

**ENGINE** 

ISUZU (190 HP, 510 Nm)

**TRANSMISSION** 

ISUZU, Manuel

- ÇUMİTAS, Launched in 1968 under the license agreement with JOHN DEERE to produce agricultural equipment.
- Until 1986; 26.250 units of agricultural equipment were manufactured.
- In 1986 due to the economical situation of TURKIYE during the Iran-Iraq wartime, the company started to manufacture Earth-Moving and Industrial Machineries under its own "ÇUKUROVA" brand name.
- Since 1986, all the equipment has been produced 100% by Cukurova Design and Engineering team.
- The company has the know-how to produce all kinds of earth-moving and industrial machines and also 4x4,6x6.. Special Purpose Chassis for APC/MRAP.
- Factory has