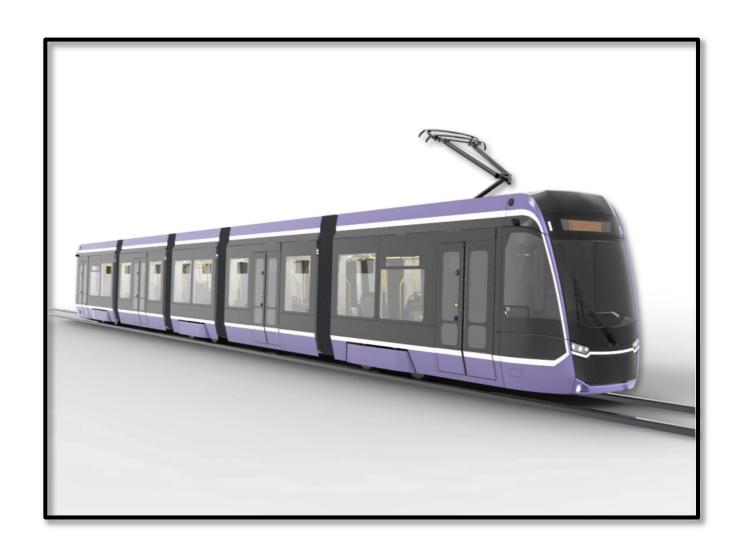

#### **Trams**

- 100% low-floor design
- Award-winning battery powered tram with longest range in railway history
- High passenger capacity up to 300 passengers (for 32m length).
- Low energy
   consumption
   (2.4kWh/km), zero
   emission and modern
   design, offering space,
   comfort and safety
- Endurable, efficient and modular design