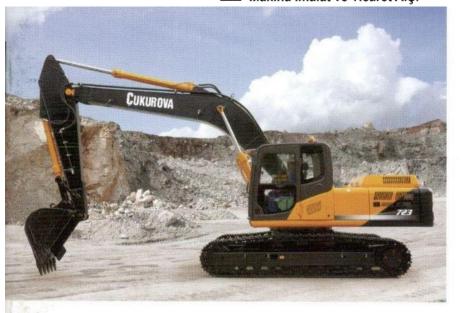

** 

ISUZU (190 HP, 510 Nm)

**TRANSMISSION** 

ISUZU, Manuel















- ÇUMİTAS, Launched in 1968 under the license agreement with JOHN DEERE to produce agricultural equipment.
- Until 1986; 26.250 units of agricultural equipment were manufactured.
- In 1986 due to the economical situation of TURKIYE during the Iran-Iraq wartime, the company started to manufacture Earth-Moving and Industrial Machineries under its own "ÇUKUROVA" brand name.
- Since 1986, all the equipment has been produced 100% by Cukurova Design and Engineering team.
- The company has the know-how to produce all kinds of earth-moving and industrial machines and also 4x4,6x6.. Special Purpose Chassis for APC/MRAP.
- Factory has

15,000m2 closed area.

90,000m2 open area.



## CUKUROVA Makina İmalat ve Ticaret A.Ş.















## **Standard Products:**

- Backhoe Loaders
- Wheel Loaders
- Excavators







## Standard Products: (Çukurova brand)

#### **Backhoe Loaders**

| • | 880: 1,0 m3, | 4X4 Front axle steering         | <b>7,5 tons</b> |
|---|--------------|---------------------------------|-----------------|
| • | 883: 1,0 m3, | 4X4 Front axle steering         | 8,5 tons        |
| • | 885: 1,0 m3, | 4x4 Front axle steering         | 8,5 tons        |
| • | 888: 1,1 m3, | 4X4X4 Front/rear axles steering | 9,5 tons        |

Note: Designing and Manufacturing for OEMs as well.





## CUKUROVA Makina İmalat ve Ticaret A.Ş.



#### **Standard Products:**

#### **Wheel Loaders:**

• 940: 2,0 – 1,5 m3, 14,5 tons

• 980:3,0 – 3,5 m3, 19,5 tons

• 990:3,5 – 4,5 m3, 24,5 tons











#### **Standa