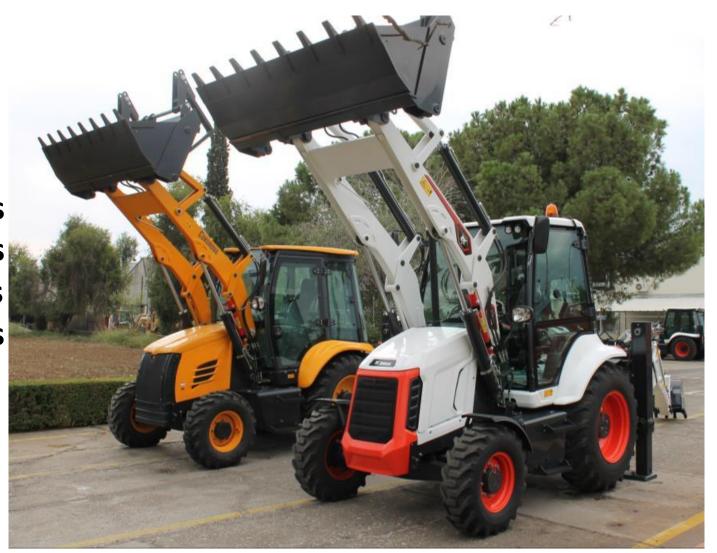

## **Standard Products:**

- Backhoe Loaders
- Wheel Loaders
- Excavators

#### **Backhoe Loaders**

| • | 880: 1,0 m3, | 4X4 Front axle steering         | <b>7,5 tons</b> |
|---|--------------|---------------------------------|-----------------|
| • | 883: 1,0 m3, | 4X4 Front axle steering         | 8,5 tons        |
| • | 885: 1,0 m3, | 4x4 Front axle steering         | 8,5 tons        |
| • | 888: 1,1 m3, | 4X4X4 Front/rear axles steering | 9,5 tons        |