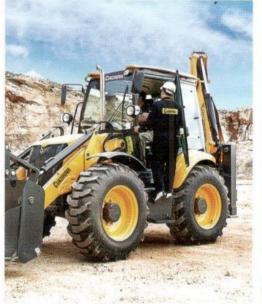

#### **Backhoe Loaders**

| • | 880: 1,0 m3, | 4X4 Front axle steering         | <b>7,5 tons</b> |
|---|--------------|---------------------------------|-----------------|
| • | 883: 1,0 m3, | 4X4 Front axle steering         | 8,5 tons        |
| • | 885: 1,0 m3, | 4x4 Front axle steering         | 8,5 tons        |
| • | 888: 1,1 m3, | 4X4X4 Front/rear axles steering | 9,5 tons        |