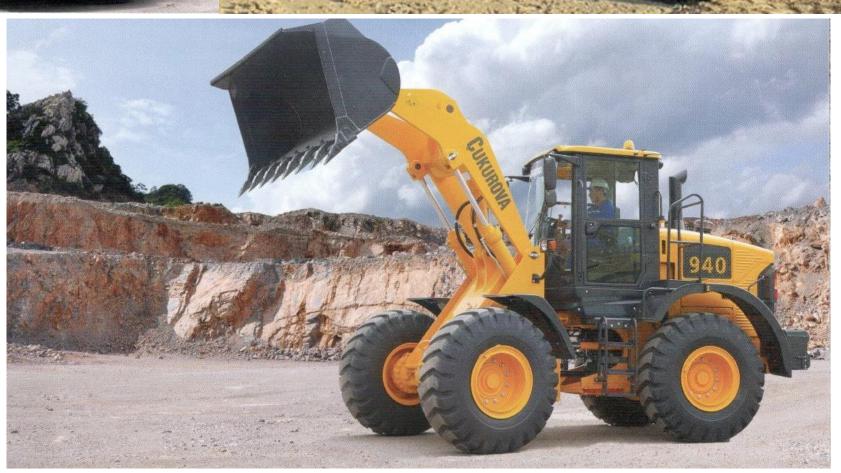

#### **Wheel Loaders:**

• 940: 2,0 – 1,5 m3, 14,5 tons

• 980:3,0 – 3,5 m3, 19,5 tons

• 990:3,5 – 4,5 m3, 24,5 tons