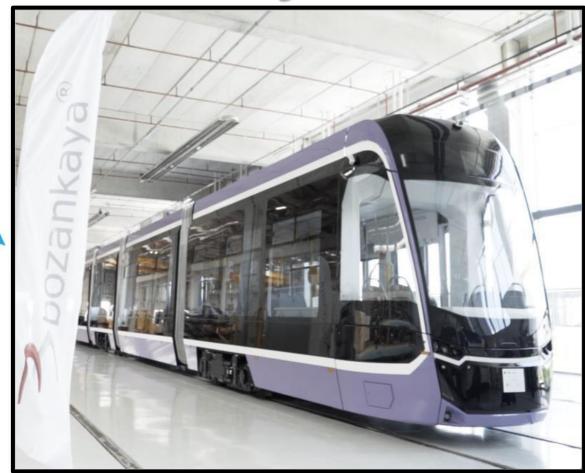

#### **Trams**

- 100% low-floor design
- Award-winning battery powered tram with longest range in railway history
- High passenger capacity up to 300 passengers (for 32m length).
- Low energy
   consumption
   (2.4kWh/km), zero
   emission and modern
   design, offering space,
   comfort and safety
- Endurable, efficient and modular design