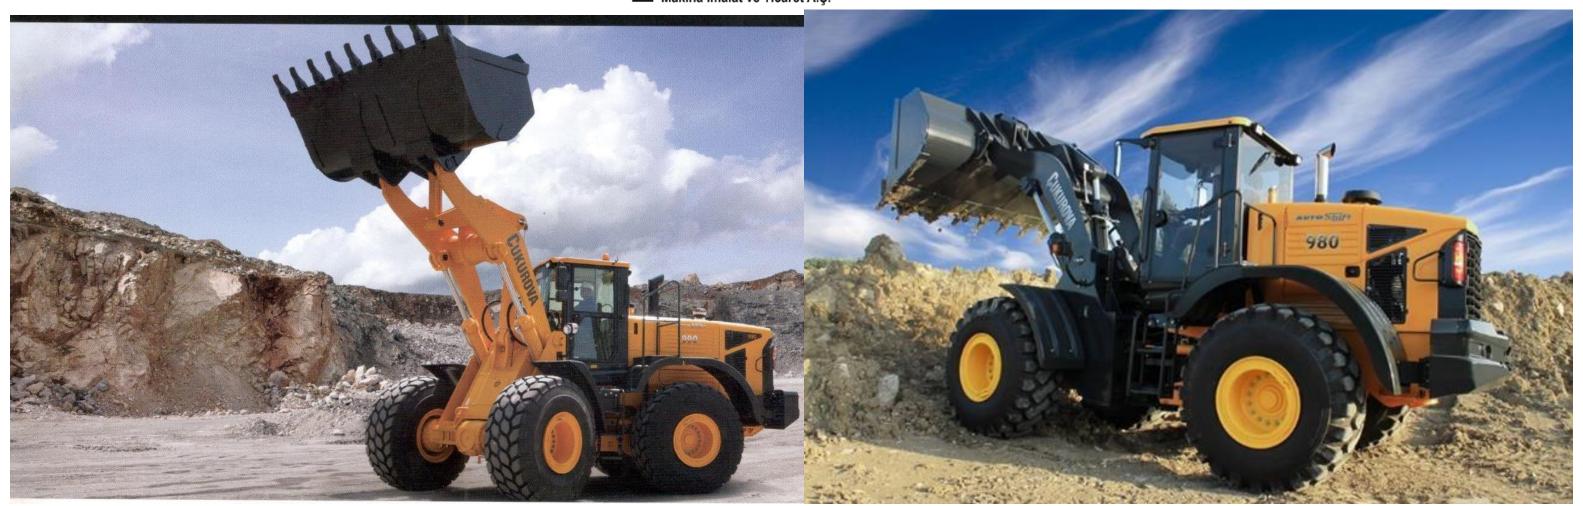

#### **Backhoe Loaders**

| • | 880: 1,0 m3, | 4X4 Front axle steering         | <b>7,5 tons</b> |
|---|--------------|---------------------------------|-----------------|
| • | 883: 1,0 m3, | 4X4 Front axle steering         | 8,5 tons        |
| • | 885: 1,0 m3, | 4x4 Front axle steering         | 8,5 tons        |
| • | 888: 1,1 m3, | 4X4X4 Front/rear axles steering | 9,5 tons        |

#### **Wheel Loaders:**

• 940: 2,0 – 1,5 m3, 14,5 tons

• 980:3,0 – 3,5 m3, 19,5 tons

• 990:3,5 – 4,5 m3, 24,5 tons