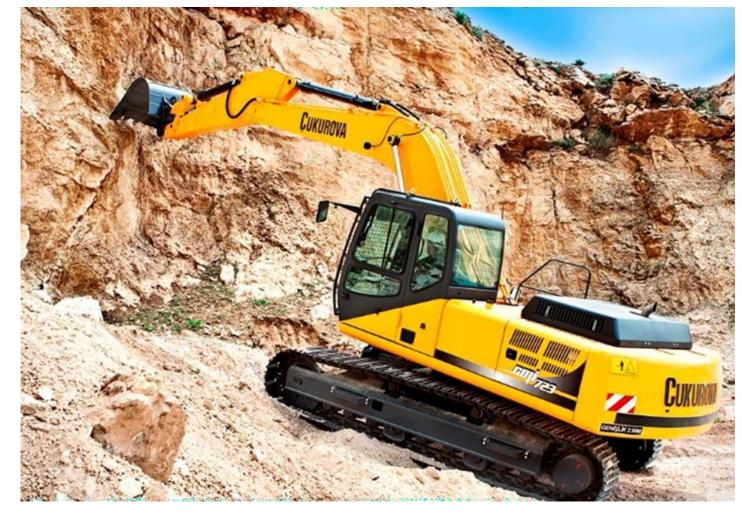

Ticaret A.Ş.















## **Standard Products:**

- Backhoe Loaders
- Wheel Loaders
- Excavators







## Standard Products: (Çukurova brand)

#### **Backhoe Loaders**

| • | 880: 1,0 m3, | 4X4 Front axle steering         | <b>7,5 tons</b> |
|---|--------------|---------------------------------|-----------------|
| • | 883: 1,0 m3, | 4X4 Front axle steering         | 8,5 tons        |
| • | 885: 1,0 m3, | 4x4 Front axle steering         | 8,5 tons        |
| • | 888: 1,1 m3, | 4X4X4 Front/rear axles steering | 9,5 tons        |

Note: Designing and Manufacturing for OEMs as well.





## CUKUROVA Makina İmalat ve Ticaret A.Ş.



#### **Standard Products:**

#### **Wheel Loaders:**

• 940: 2,0 – 1,5 m3, 14,5 tons

• 980:3,0 – 3,5 m3, 19,5 tons

• 990:3,5 – 4,5 m3, 24,5 tons











#### **Standard Products:**

#### **Excavators:**

- 723:21-23T
- 730:30T
- 730WEX-17T





## Overview to e-Transport Solutions 1/11







#### Bogie

#### Tram

#### Metro

- Design & Manufacturing
- Frame

Design & Manufacturing

- Strength Analysis
- FrameWelding FixturesDesign & Manufacturing

• TCMS

Design & Manufacturing

- Software
- Cabling
- Harness
- HV Battery &

Management System

TCMS

Design & Manufacturing

- Software
- Cabling
- Harness
- Management System

Engineering to Order, Design to Manufacturing and Delivery of the above-mentioned e-transport solutions through accredited R&D center



## Overview to e-Transport Solutions





#### E-BUS

- 10m, 12m, 18m, 25m
- Design & Manufacturing
- Software
- Cabling
- HV Battery & ManagementSystem



#### Trolleybus

- 12m,