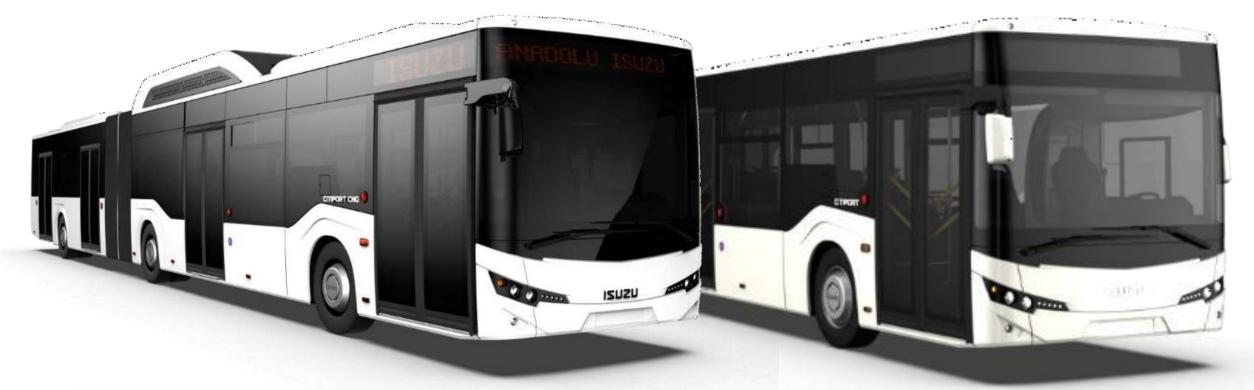

## **BUS & COACH RANGE**

7 METER TO
18 METER
COACH AND CITY
BUS RANGE

## **BUS PRODUCT RANGE**

NOVOCITI

VISIGO

**CITIPORT** 

NOVOCITI LIFE CITIPORT 12 CNG

CITIPORT 18

KENDO 12.3 NOVOCITI VOLT CITIPORT 18 CNG

TURQUOISE

**CITIBUS** 

NOVO

VISIGO INTERURBAN NEW NOVOCITI NEW TURQUOISE

VISIGO HYPER VISIGO RHD

KENDO 13 CNG GRAND TORO

## PUBLIC TRANSPORTATION BUS RANGE

|                     | Lenght | Passenger Capacity | Engine                                                     |
|---------------------|--------|--------------------|------------------------------------------------------------|
| CitiVOLT 18         | 18 m   | -+135              | ZF e-Axle 250/500 kW                                       |
| Citiport 18         | 18 m   | 155                | Cummins 370 HP                                             |
| Citiport 18 CNG     | 18 m   | 144                | Cummins 320 HP                                             |
| CitiVOLT 12         | 12 m   | -+ 100             | ZF e-Axle 250 kW                                           |
| Citiport 12         | 12 m   | 107                | Cummins 300 HP(E6) Cummins 293 HP (E5)                     |
| Citiport 12 CNG     | 12 m   | 92                 | Cummins 320 HP                                             |
| EU2 EU5 EU6 Citibus | 9.5 m  | 76                 | Cummins 210 HP(E6) ISUZU 204 HP (E5) ; ISUZU 210 HP (E2)   |
| Novociti Life       | 8 m    | 60                 | FPT 186 HP                                                 |
| Novociti VOLT       | 8 m    | 52                 | TM4 270 KW                                                 |
| Novociti EU6        | 7.5 m  | 55                 | ISUZU 190 HP (E6)<br>ISUZU 155 HP (E5) ; ISUZU 175 HP (E2) |