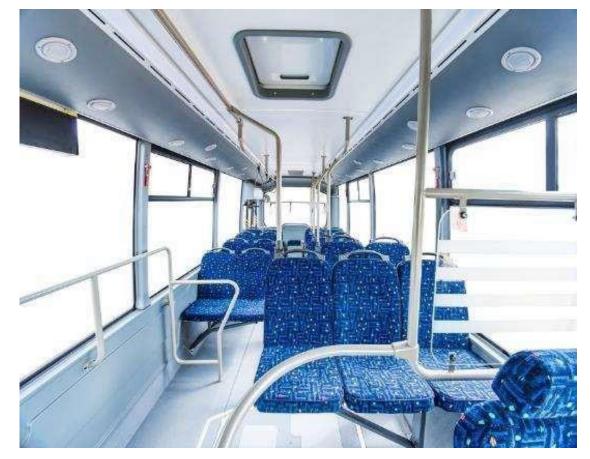

## PUBLIC TRANSPORTATION BUS RANGE

|                     | Lenght | Passenger Capacity | Engine                                                     |
|---------------------|--------|--------------------|------------------------------------------------------------|
| CitiVOLT 18         | 18 m   | -+135              | ZF e-Axle 250/500 kW                                       |
| Citiport 18         | 18 m   | 155                | Cummins 370 HP                                             |
| Citiport 18 CNG     | 18 m   | 144                | Cummins 320 HP                                             |
| CitiVOLT 12         | 12 m   | -+ 100             | ZF e-Axle 250 kW                                           |
| Citiport 12         | 12 m   | 107                | Cummins 300 HP(E6) Cummins 293 HP (E5)                     |
| Citiport 12 CNG     | 12 m   | 92                 | Cummins 320 HP                                             |
| EU2 EU5 EU6 Citibus | 9.5 m  | 76                 | Cummins 210 HP(E6) ISUZU 204 HP (E5) ; ISUZU 210 HP (E2)   |
| Novociti Life       | 8 m    | 60                 | FPT 186 HP                                                 |
| Novociti VOLT       | 8 m    | 52                 | TM4 270 KW                                                 |
| Novociti EU6        | 7.5 m  | 55                 | ISUZU 190 HP (E6)<br>ISUZU 155 HP (E5) ; ISUZU 175 HP (E2) |

## **CITIBUS**

CLASS I (PUBLIC TRANSPORTA EU5

MAIN DIM. (mm) 9515x2409x3117 mm

PASSENGER CAPA. 69 Total, 25 Seats

ENGINE ISUZU (204 HP, 637 Nm)

TRANSMISSION ISUZU Manuel (S) Allison Automatic (O)

ISUZU DRIVELINE PRODUCT