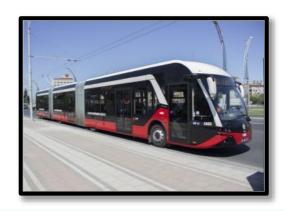

## **Trolleybus** «Trambus»

- High passenger capacity:221 (for 25m length)
- Environmentally friendly with zero-emission
- Low consumption: 3kwh/km for 25m with HVAC on

- Non-catenary driving option
- Length options: 10, 12, 18 & 25 meters (for turnkey option)
- Low infrastructure cost