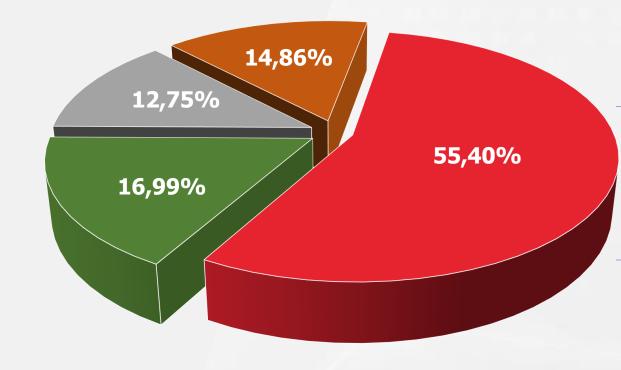

## PUBLIC TRANSPORTATION BUS RANGE

|                     | Lenght | Passenger Capacity | Engine                                                     |
|---------------------|--------|--------------------|------------------------------------------------------------|
| CitiVOLT 18         | 18 m   | -+135              | ZF e-Axle 250/500 kW                                       |
| Citiport 18         | 18 m   | 155                | Cummins 370 HP                                             |
| Citiport 18 CNG     | 18 m   | 144                | Cummins 320 HP                                             |
| CitiVOLT 12         | 12 m   | -+ 100             | ZF e-Axle 250 kW                                           |
| Citiport 12         | 12 m   | 107                | Cummins 300 HP(E6) Cummins 293 HP (E5)                     |
| Citiport 12 CNG     | 12 m   | 92                 | Cummins 320 HP                                             |
| EU2 EU5 EU6 Citibus | 9.5 m  | 76                 | Cummins 210 HP(E6) ISUZU 204 HP (E5) ; ISUZU 210 HP (E2)   |
| Novociti Life       | 8 m    | 60                 | FPT 186 HP                                                 |
| Novociti VOLT       | 8 m    | 52                 | TM4 270 KW                                                 |
| Novociti EU6        | 7.5 m  | 55                 | ISUZU 190 HP (E6)<br>ISUZU 155 HP (E5) ; ISUZU 175 HP (E2) |