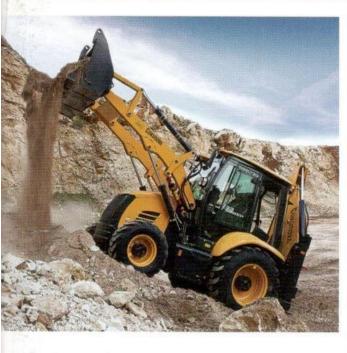

#### **Backhoe Loaders**

| • | 880: 1,0 m3, | 4X4 Front axle steering         | <b>7,5 tons</b> |
|---|--------------|---------------------------------|-----------------|
| • | 883: 1,0 m3, | 4X4 Front axle steering         | 8,5 tons        |
| • | 885: 1,0 m3, | 4x4 Front axle steering         | 8,5 tons        |
| • | 888: 1,1 m3, | 4X4X4 Front/rear axles steering | 9,5 tons        |