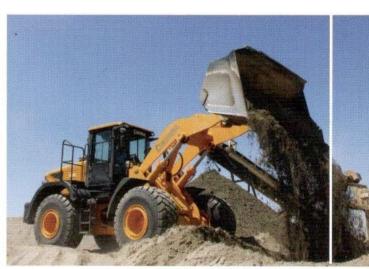

#### **Wheel Loaders:**

• 940: 2,0 – 1,5 m3, 14,5 tons

• 980:3,0 – 3,5 m3, 19,5 tons

• 990:3,5 – 4,5 m3, 24,5 tons