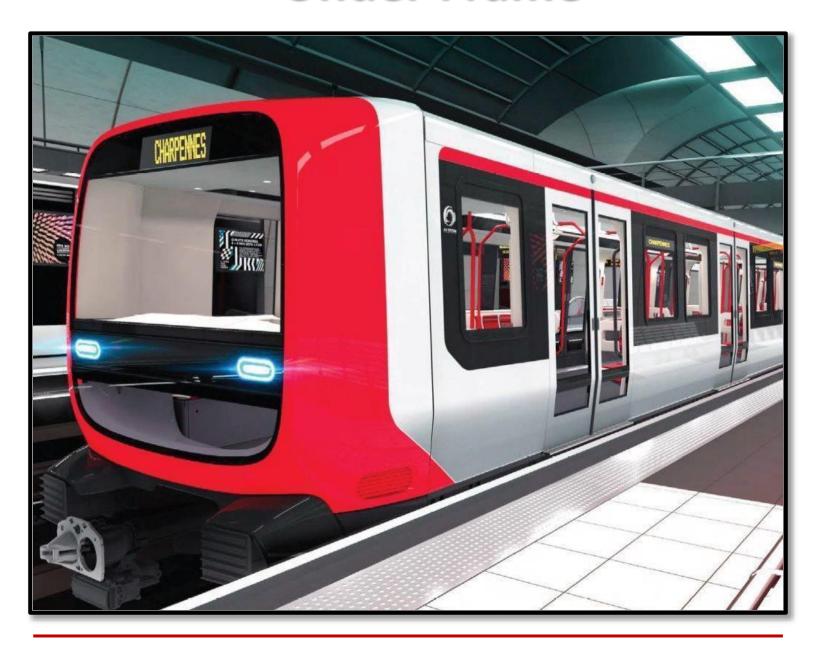

# Alstom Marseille Metro - Under Frame

- Underframe production for 152 metro vehicles
- Delivery plan between June 2021 and February 2025