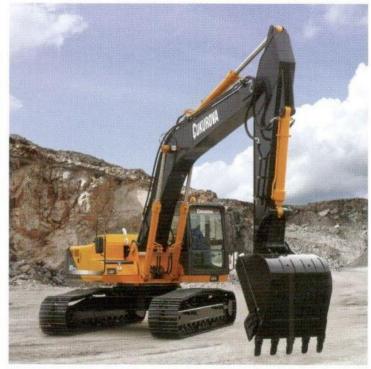

ZU (190 HP, 510 Nm)

**TRANSMISSION** 

ISUZU, Manuel















- ÇUMİTAS, Launched in 1968 under the license agreement with JOHN DEERE to produce agricultural equipment.
- Until 1986; 26.250 units of agricultural equipment were manufactured.
- In 1986 due to the economical situation of TURKIYE during the Iran-Iraq wartime, the company started to manufacture Earth-Moving and Industrial Machineries under its own "ÇUKUROVA" brand name.
- Since 1986, all the equipment has been produced 100% by Cukurova Design and Engineering team.
- The company has the know-how to produce all kinds of earth-moving and industrial machines and also 4x4,6x6.. Special Purpose Chassis for APC/MRAP.
- Factory has

15,000m2 closed area.

90,000m2 open area.



## CUKUROVA Makina İmalat ve Ticaret A.Ş.















## **Standard Products:**

- Backhoe Loaders
- Wheel Loaders
- Excavators







## Standard Products: (Çukurova brand)

#### **Backhoe Loaders**

| • | 880: 1,0 m3, | 4X4 Front axle steering         | <b>7,5 tons</b> |
|---|--------------|---------------------------------|-----------------|
| • | 883: 1,0 m3, | 4X4 Front axle steering         | 8,5 tons        |
| • | 885: 1,0 m3, | 4x4 Front axle steering         | 8,5 tons        |
| • | 888: 1,1 m3, | 4X4X4 Front/rear axles steering | 9,5 tons        |

Note: Designing and Manufacturing for OEMs as well.





## CUKUROVA Makina İmalat ve Ticaret A.Ş.



#### **Standard Products:**

#### **Wheel Loaders:**

• 940: 2,0 – 1,5 m3, 14,5 tons

• 980:3,0 – 3,5 m3, 19,5 tons

• 990:3,5 – 4,5 m3, 24,5 tons











#### **Standard Produ