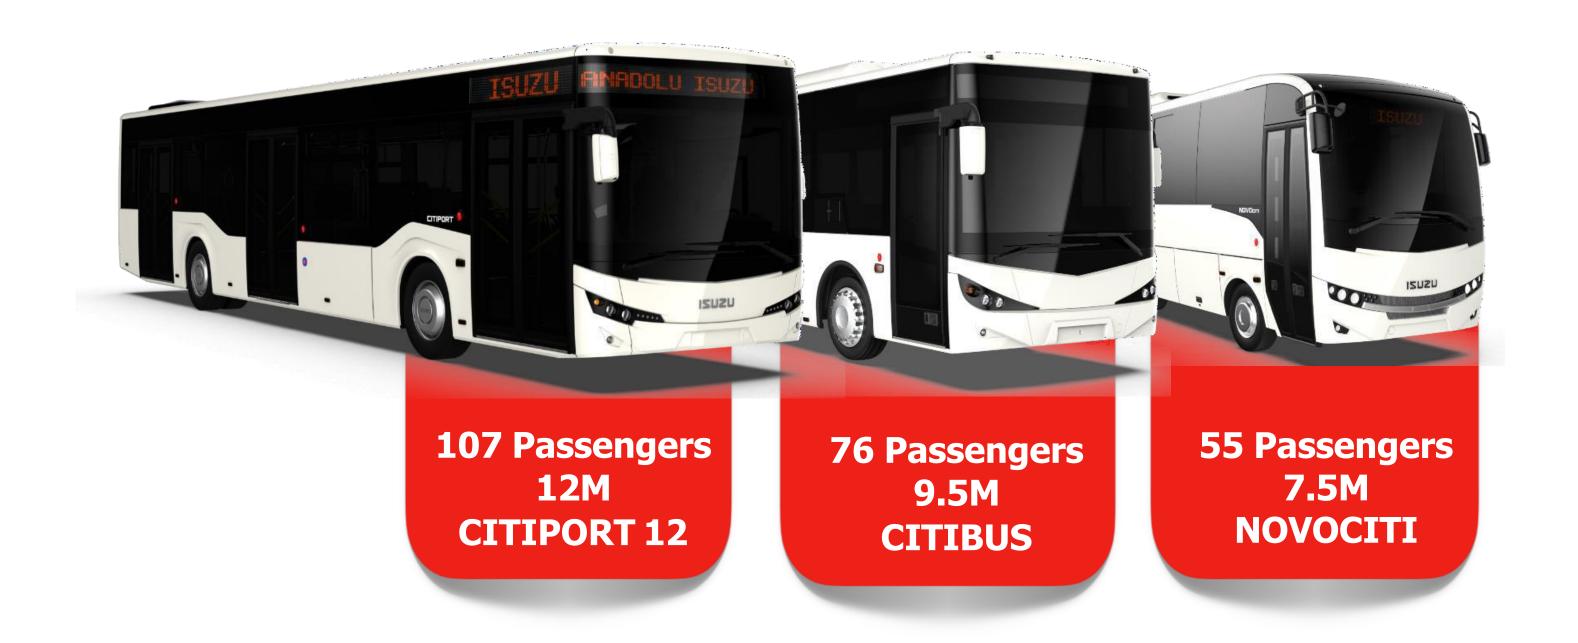

## PUBLIC TRANSPORTATION BUS RANGE

|                     | Lenght | Passenger Capacity | Engine                                                     |
|---------------------|--------|--------------------|------------------------------------------------------------|
| CitiVOLT 18         | 18 m   | -+135              | ZF e-Axle 250/500 kW                                       |
| Citiport 18         | 18 m   | 155                | Cummins 370 HP                                             |
| Citiport 18 CNG     | 18 m   | 144                | Cummins 320 HP                                             |
| CitiVOLT 12         | 12 m   | -+ 100             | ZF e-Axle 250 kW                                           |
| Citiport 12         | 12 m   | 107                | Cummins 300 HP(E6) Cummins 293 HP (E5)                     |
| Citiport 12 CNG     | 12 m   | 92                 | Cummins 320 HP                                             |
| EU2 EU5 EU6 Citibus | 9.5 m  | 76                 | Cummins 210 HP(E6) ISUZU 204 HP (E5) ; ISUZU 210 HP (E2)   |
| Novociti Life       | 8 m    | 60                 | FPT 186 HP                                                 |
| Novociti VOLT       | 8 m    | 52                 | TM4 270 KW                                                 |
| Novociti EU6        | 7.5 m  | 55                 | ISUZU 190 HP (E6)<br>ISUZU 155 HP (E5) ; ISUZU 175 HP (E2) |

## CITIPORT DIESEL FAMILY

PRODUCT CITIPORT 12 AT

AT EU5

**CLASS** 

CLASS I (PUBLIC TRANSPORTATION)

MAIN DIM. (mm)

12030x2550x3155

PASSENGER CAPA.

107 Total,27 Seats

**ENGINE** 

CUMMINS (293 HP, 1085/1285 (Nm/Rpm)

**TRANSMISSION** 

ZF, Automatic

## **CITIBUS**

CLASS I (PUBLIC TRANSPORTA EU5

MAIN DIM. (mm) 9515x2409x3117 mm

PASSENGER CAPA. 69 Total, 25 Seats

ENGINE ISUZU (204 HP, 637 Nm)

TRANSMISSION ISUZU Manuel (S) Allison Automatic (O)

ISUZU DRIVELINE PRODUCT

**NOVOCITI** 

EU5

CLASS

CLASS I (PUBLIC TRANSPORTATION)

MAIN DIM. (mm)

7502x2275x3375 mm

PASSENGER CAPA.

55 Total,21 Seats

**ENGINE** 

ISUZU (190 HP, 510 Nm)

**TRANSMISSION** 

ISUZU, Manuel

- ÇUMİTAS, Launched in 1968 under the license agreement with JOHN DEERE to produce agricultural equipment.
- Until 1986; 26.250 units of agricultural equipment were manufactured.
- In 1986 due to the economical situation of TURKIYE during the Iran-Iraq wartime, the company started to manufacture Earth-Moving and Industrial Machineries under its own "ÇUKUROVA" brand name.
- Since 1986, all the equipment has been produced 100% by Cukurova Design and Engineering team.
- The company has the know-how to produce all kinds of earth-moving and industrial machines and also 4x4,6x6.. Special Purpose Chassis for APC/MRAP.
- Factory has