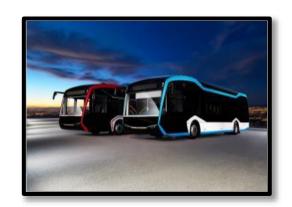

## **BUS & COACH RANGE**

7 METER TO
18 METER
COACH AND CITY
BUS RANGE

## **BUS PRODUCT RANGE**

NOVOCITI

VISIGO

**CITIPORT** 

NOVOCITI LIFE CITIPORT 12 CNG

CITIPORT 18

KENDO 12.3 NOVOCITI VOLT CITIPORT 18 CNG

TURQUOISE

**CITIBUS** 

NOVO

VISIGO INTERURBAN NEW NOVOCITI NEW TURQUOISE

VISIGO HYPER VISIGO RHD

KENDO 13 CNG GRAND TORO

## PUBLIC TRANSPORTATION BUS RANGE

|                     | Lenght | Passenger Capacity | Engine                                                     |
|---------------------|--------|--------------------|------------------------------------------------------------|
| CitiVOLT 18         | 18 m   | -+135              | ZF e-Axle 250/500 kW                                       |
| Citiport 18         | 18 m   | 155                | Cummins 370 HP                                             |
| Citiport 18 CNG     | 18 m   | 144                | Cummins 320 HP                                             |
| CitiVOLT 12         | 12 m   | -+ 100             | ZF e-Axle 250 kW                                           |
| Citiport 12         | 12 m   | 107                | Cummins 300 HP(E6) Cummins 293 HP (E5)                     |
| Citiport 12 CNG     | 12 m   | 92                 | Cummins 320 HP                                             |
| EU2 EU5 EU6 Citibus | 9.5 m  | 76                 | Cummins 210 HP(E6) ISUZU 204 HP (E5) ; ISUZU 210 HP (E2)   |
| Novociti Life       | 8 m    | 60                 | FPT 186 HP                                                 |
| Novociti VOLT       | 8 m    | 52                 | TM4 270 KW                                                 |
| Novociti EU6        | 7.5 m  | 55                 | ISUZU 190 HP (E6)<br>ISUZU 155 HP (E5) ; ISUZU 175 HP (E2) |