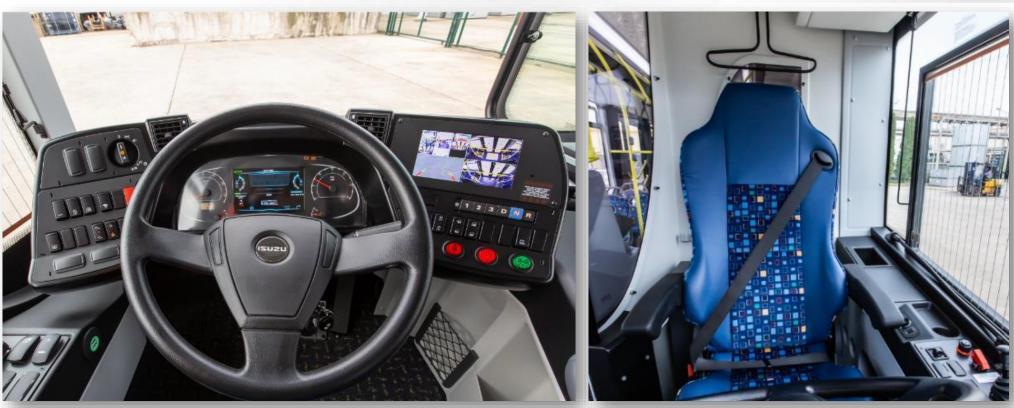

## CITIPORT DIESEL FAMILY

PRODUCT CITIPORT 12 AT

AT EU5

**CLASS** 

CLASS I (PUBLIC TRANSPORTATION)

MAIN DIM. (mm)

12030x2550x3155

PASSENGER CAPA.

107 Total,27 Seats

**ENGINE** 

CUMMINS (293 HP, 1085/1285 (Nm/Rpm)

**TRANSMISSION** 

ZF, Automatic

## **CITIBUS**

CLASS I (PUBLIC TRANSPORTA EU5

MAIN DIM. (mm) 9515x2409x3117 mm

PASSENGER CAPA. 69 Total, 25 Seats

ENGINE ISUZU (204 HP, 637 Nm)

TRANSMISSION ISUZU Manuel (S) Allison Automatic (O)

ISUZU DRIVELINE PRODUCT

**NOVOCITI** 

EU5

CLASS

CLASS I (PUBLIC TRANSPORTATION)

MAIN DIM. (mm)

7502x2275x3375 mm

PASSENGER CAPA.

55 Total,21 Seats

**ENGINE** 

ISUZU (190 HP, 510 Nm)

**TRANSMISSION** 

ISUZU, Manuel

- ÇUMİTAS, Launched in 1968 under the license agreement with JOHN DEERE to produce agricultural equipment.
- Until 1986; 26.250 units of agricultural equipment were manufactured.
- In 1986 due to the economical situation of TURKIYE during the Iran-Iraq wartime, the company started to manufacture Earth-Moving and Industrial Machineries under its own "ÇUKUROVA" brand name.
- Since 1986, all the equipment has been produced 100% by Cukurova Design and Engineering team.
- The company has the know-how to produce all kinds of earth-moving and industrial machines and also 4x4,6x6.. Special Purpose Chassis for APC/MRAP.
- Factory has