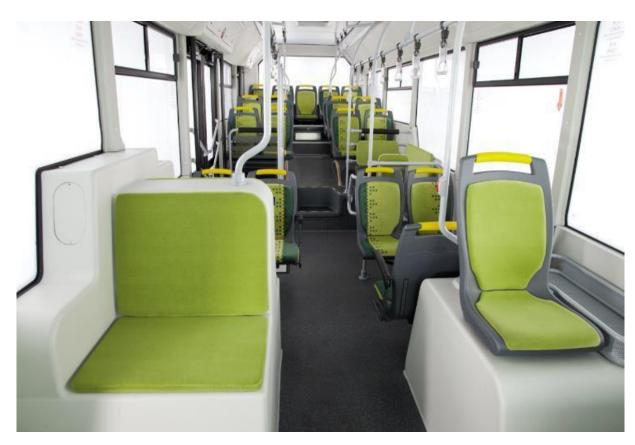

## PUBLIC TRANSPORTATION BUS RANGE

|                     | Lenght | Passenger Capacity | Engine                                                     |
|---------------------|--------|--------------------|------------------------------------------------------------|
| CitiVOLT 18         | 18 m   | -+135              | ZF e-Axle 250/500 kW                                       |
| Citiport 18         | 18 m   | 155                | Cummins 370 HP                                             |
| Citiport 18 CNG     | 18 m   | 144                | Cummins 320 HP                                             |
| CitiVOLT 12         | 12 m   | -+ 100             | ZF e-Axle 250 kW                                           |
| Citiport 12         | 12 m   | 107                | Cummins 300 HP(E6) Cummins 293 HP (E5)                     |
| Citiport 12 CNG     | 12 m   | 92                 | Cummins 320 HP                                             |
| EU2 EU5 EU6 Citibus | 9.5 m  | 76                 | Cummins 210 HP(E6) ISUZU 204 HP (E5) ; ISUZU 210 HP (E2)   |
| Novociti Life       | 8 m    | 60                 | FPT 186 HP                                                 |
| Novociti VOLT       | 8 m    | 52                 | TM4 270 KW                                                 |
| Novociti EU6        | 7.5 m  | 55                 | ISUZU 190 HP (E6)<br>ISUZU 155 HP (E5) ; ISUZU 175 HP (E2) |

**NOVOCITI** 

EU5

CLASS

CLASS I (PUBLIC TRANSPORTATION)

MAIN DIM. (mm)

7502x2275x3375 mm

PASSENGER CAPA.

55 Total,21 Seats

**ENGINE** 

ISUZU (190 HP, 510 Nm)

**TRANSMISSION** 

ISUZU, Manuel

- ÇUMİTAS, Launched in 1968 under the license agreement with JOHN DEERE to produce agricultural equipment.
- Until 1986; 26.250 units of agricultural equipment were manufactured.
- In 1986 due to the economical situation of TURKIYE during the Iran-Iraq wartime, the company started to manufacture Earth-Moving and Industrial Machineries under its own "ÇUKUROVA" brand name.
- Since 1986, all the equipment has been produced 100% by Cukurova Design and Engineering team.
- The company has the know-how to produce all kinds of earth-moving and industrial machines and also 4x4,6x6.. Special Purpose Chassis for APC/MRAP.
- Factory has