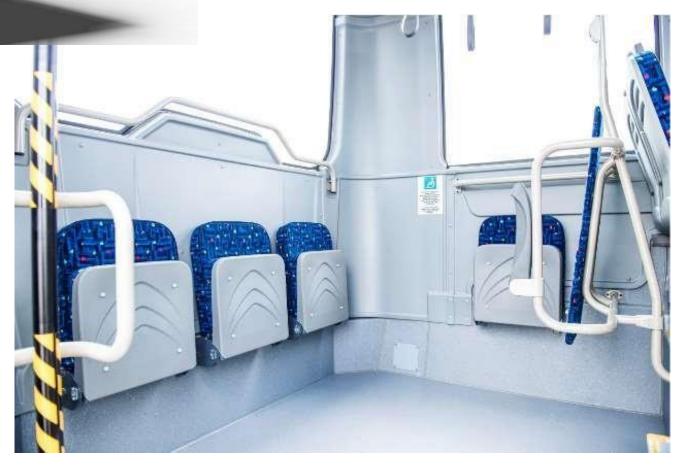

## PUBLIC TRANSPORTATION BUS RANGE

|                     | Lenght | Passenger Capacity | Engine                                                     |
|---------------------|--------|--------------------|------------------------------------------------------------|
| CitiVOLT 18         | 18 m   | -+135              | ZF e-Axle 250/500 kW                                       |
| Citiport 18         | 18 m   | 155                | Cummins 370 HP                                             |
| Citiport 18 CNG     | 18 m   | 144                | Cummins 320 HP                                             |
| CitiVOLT 12         | 12 m   | -+ 100             | ZF e-Axle 250 kW                                           |
| Citiport 12         | 12 m   | 107                | Cummins 300 HP(E6) Cummins 293 HP (E5)                     |
| Citiport 12 CNG     | 12 m   | 92                 | Cummins 320 HP                                             |
| EU2 EU5 EU6 Citibus | 9.5 m  | 76                 | Cummins 210 HP(E6) ISUZU 204 HP (E5) ; ISUZU 210 HP (E2)   |
| Novociti Life       | 8 m    | 60                 | FPT 186 HP                                                 |
| Novociti VOLT       | 8 m    | 52                 | TM4 270 KW                                                 |
| Novociti EU6        | 7.5 m  | 55                 | ISUZU 190 HP (E6)<br>ISUZU 155 HP (E5) ; ISUZU 175 HP (E2) |

## **CITIBUS**

CLASS I (PUBLIC TRANSPORTA EU5

MAIN DIM. (mm) 9515x2409x3117 mm

PASSENGER CAPA. 69 Total, 25 Seats

ENGINE ISUZU (204 HP, 637 Nm)

TRANSMISSION ISUZU Manuel (S) Allison Automatic (O)

ISUZU DRIVELINE PRODUCT